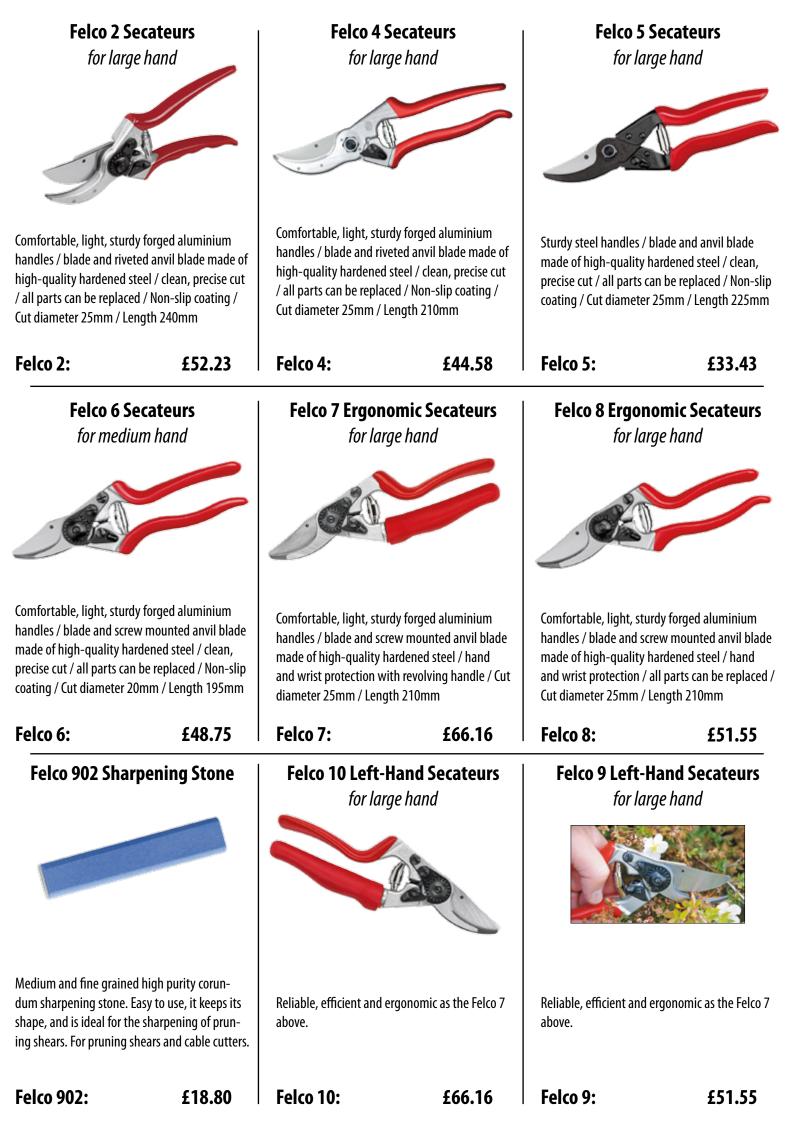

| ELKA Dry-Zone Bib & Brace                                                                                                                                                                                                                                                                                                                                                                                                                         |                                        | ELKA Dry-Zone D                                                                                                                                                                                                                                                                                                                                                                                                                                                                                                                                                                                                                                                                                                                                                                                                                                                                                                                                                                                                                                                                                                                                                                                                                                                                                                                                                                                                                                                                                                                                                                                                                                                                                                                                                                                                                                                                                                                                                                                                                                                                                                                   | -Lux Trousers                                                                      | ELKA Dry-Zone D-Lux Jacket                                                      |                         |
|---------------------------------------------------------------------------------------------------------------------------------------------------------------------------------------------------------------------------------------------------------------------------------------------------------------------------------------------------------------------------------------------------------------------------------------------------|----------------------------------------|-----------------------------------------------------------------------------------------------------------------------------------------------------------------------------------------------------------------------------------------------------------------------------------------------------------------------------------------------------------------------------------------------------------------------------------------------------------------------------------------------------------------------------------------------------------------------------------------------------------------------------------------------------------------------------------------------------------------------------------------------------------------------------------------------------------------------------------------------------------------------------------------------------------------------------------------------------------------------------------------------------------------------------------------------------------------------------------------------------------------------------------------------------------------------------------------------------------------------------------------------------------------------------------------------------------------------------------------------------------------------------------------------------------------------------------------------------------------------------------------------------------------------------------------------------------------------------------------------------------------------------------------------------------------------------------------------------------------------------------------------------------------------------------------------------------------------------------------------------------------------------------------------------------------------------------------------------------------------------------------------------------------------------------------------------------------------------------------------------------------------------------|------------------------------------------------------------------------------------|---------------------------------------------------------------------------------|-------------------------|
|                                                                                                                                                                                                                                                                                                                                                                                                                                                   |                                        |                                                                                                                                                                                                                                                                                                                                                                                                                                                                                                                                                                                                                                                                                                                                                                                                                                                                                                                                                                                                                                                                                                                                                                                                                                                                                                                                                                                                                                                                                                                                                                                                                                                                                                                                                                                                                                                                                                                                                                                                                                                                                                                                   |                                                                                    |                                                                                 |                         |
| 190g PU/Polyester mat strength with optimal                                                                                                                                                                                                                                                                                                                                                                                                       | terial combines high tear<br>mobility. | 190g PU/Polyester materia<br>tear strength with optimal<br>stripes on leg.                                                                                                                                                                                                                                                                                                                                                                                                                                                                                                                                                                                                                                                                                                                                                                                                                                                                                                                                                                                                                                                                                                                                                                                                                                                                                                                                                                                                                                                                                                                                                                                                                                                                                                                                                                                                                                                                                                                                                                                                                                                        | -                                                                                  | 190g PU/Polyester mate<br>tear strength with optim<br>stripes on chest and bacl | al mobility. Reflective |
| Warer column: H <sup>2</sup> 0: > !                                                                                                                                                                                                                                                                                                                                                                                                               | 5000mm                                 | Warer column: H <sup>2</sup> O: > 500                                                                                                                                                                                                                                                                                                                                                                                                                                                                                                                                                                                                                                                                                                                                                                                                                                                                                                                                                                                                                                                                                                                                                                                                                                                                                                                                                                                                                                                                                                                                                                                                                                                                                                                                                                                                                                                                                                                                                                                                                                                                                             | 0mm                                                                                | Warer column: H <sup>2</sup> O: > 50                                            | 000mm                   |
| Each:                                                                                                                                                                                                                                                                                                                                                                                                                                             | £24.50                                 | Each:                                                                                                                                                                                                                                                                                                                                                                                                                                                                                                                                                                                                                                                                                                                                                                                                                                                                                                                                                                                                                                                                                                                                                                                                                                                                                                                                                                                                                                                                                                                                                                                                                                                                                                                                                                                                                                                                                                                                                                                                                                                                                                                             | £27.50                                                                             | Each:                                                                           | £37.85                  |
| Combi Tro                                                                                                                                                                                                                                                                                                                                                                                                                                         | g, ELKA stretch material.<br>8000mm    | 3-Layer Jacket - Black       Wint         3-Layer Jacket - Black       Wint         3-Layer Jacket with outer fabric, membrane and lining laminated in one piece to make jacket lighter.       190g 100% winter jack Warer column: H <sup>2</sup> O: > 20000mm                                                                                                                                                                                                                                                                                                                                                                                                                                                                                                                                                                                                                                                                                                                                                                                                                                                                                                                                                                                                                                                                                                                                                                                                                                                                                                                                                                                                                                                                                                                                                                                                                                                                                                                                                                                                                                                                    |                                                                                    | ELKA Working A<br>Winter Jacket                                                 | r - Navy/Black          |
| Each:                                                                                                                                                                                                                                                                                                                                                                                                                                             | £76.00                                 | Each:                                                                                                                                                                                                                                                                                                                                                                                                                                                                                                                                                                                                                                                                                                                                                                                                                                                                                                                                                                                                                                                                                                                                                                                                                                                                                                                                                                                                                                                                                                                                                                                                                                                                                                                                                                                                                                                                                                                                                                                                                                                                                                                             | £69.00                                                                             | Each:                                                                           | £79.00                  |
| ELKA Working Xtreme Softshell<br>Jacket - Navy/BlackLoktex Windbreak 55%<br>Green or BlackS20g/m2 100% Polyester Twill. Windproof,<br>water repellant and breathable.<br>Warer column: H <sup>2</sup> 0: > 8000mm<br>Breathability: > 5000g/m <sup>2</sup> /24HDramatically reduces wind impact speeds to<br>protect crops from wind, water loss, soil ero-<br>sion, windborne diseases and heat loss.0.914 x 50m:£56.83<br>£75.78<br>£183 x 50m: |                                        | Black<br>Final States of the second seco | Anti Bird I<br>Final Stress<br>5 year life. 17x17mm mesh<br>2 x 100m:<br>4 x 100m: |                                                                                 |                         |

Each:

£48.39

I

| nu neut 1055. |
|---------------|
| £56.83        |
| £75.78        |
| £113.66       |
| £227.32       |
|               |

| 2 x 100m: | £37.15  |
|-----------|---------|
| 4 x 100m: | £74.29  |
| 6 x 100m: | £111.43 |

| Kent & Stowe<br>Digging SpadeImage: State of the |                     | Spear & Jackson Elements<br>Digging Fork<br>- Heat treated and hardened carbon steel<br>- Hammer finished, powder coated head<br>- Weatherproofed & clear lacquered ash<br>wood shaft |                              | Kent & Stowe Long Handled<br>Lawn Leaf Rake |                             |
|---------------------------------------------------------------------------------------------------------------------------------------------------------------------------------------------------------------------------------------------------------------------------------------------------------------------------------------------------------------------------------------------------------------------------------------------------------------------------------------------------------------------------------------------------------------------------------------------------------------------------------------------------------------------------------------------------------------------------------------------------------------------------------------------------------------------------------------------------------------------------------------------------------------------------------------------------------------------------------------------------------------------------------------------------------------------------------------------------------------------------------------------------------------------------------------------------------------------------------------------------------------------------------------------------------------------------------------------------------------------------------------------------------------------------------------------------------------------------------------------------------------------------------------------------------------------------------------------------------------------------------------------------------------------------------------------------------------------------------------------------------------------------------------------------------------------------------------------------------------------------------------------------------------------------------------------------------------------------------------------------------------------------------------------------------------------------------------------|---------------------|---------------------------------------------------------------------------------------------------------------------------------------------------------------------------------------|------------------------------|---------------------------------------------|-----------------------------|
| Each:                                                                                                                                                                                                                                                                                                                                                                                                                                                                                                                                                                                                                                                                                                                                                                                                                                                                                                                                                                                                                                                                                                                                                                                                                                                                                                                                                                                                                                                                                                                                                                                                                                                                                                                                                                                                                                                                                                                                                                                                                                                                                       | £21.35              | Each:                                                                                                                                                                                 | £13.34                       | Each:                                       | £19.20                      |
| Spear & Jackson<br>Border Sp                                                                                                                                                                                                                                                                                                                                                                                                                                                                                                                                                                                                                                                                                                                                                                                                                                                                                                                                                                                                                                                                                                                                                                                                                                                                                                                                                                                                                                                                                                                                                                                                                                                                                                                                                                                                                                                                                                                                                                                                                                                                | size for digging in | As above , but small                                                                                                                                                                  | Ackson Elements<br>rder Fork | Kent & Stowe<br>Handle: 100cm               | e Lawn Edging Iron          |
| Each:                                                                                                                                                                                                                                                                                                                                                                                                                                                                                                                                                                                                                                                                                                                                                                                                                                                                                                                                                                                                                                                                                                                                                                                                                                                                                                                                                                                                                                                                                                                                                                                                                                                                                                                                                                                                                                                                                                                                                                                                                                                                                       | £13.34              | Each:                                                                                                                                                                                 | £13.34                       | Each:                                       | £17.50                      |
| Spear & Jackson<br>Dutch He<br>Same features as above item                                                                                                                                                                                                                                                                                                                                                                                                                                                                                                                                                                                                                                                                                                                                                                                                                                                                                                                                                                                                                                                                                                                                                                                                                                                                                                                                                                                                                                                                                                                                                                                                                                                                                                                                                                                                                                                                                                                                                                                                                                  | oe                  | _                                                                                                                                                                                     | t & Stowe<br>Nosed Shovel    |                                             | we Long Handled<br>bil Rake |
| Each:                                                                                                                                                                                                                                                                                                                                                                                                                                                                                                                                                                                                                                                                                                                                                                                                                                                                                                                                                                                                                                                                                                                                                                                                                                                                                                                                                                                                                                                                                                                                                                                                                                                                                                                                                                                                                                                                                                                                                                                                                                                                                       | £11.67              | Each:                                                                                                                                                                                 | £21.35                       | Each:                                       | £19.20                      |

| -                                                                                                                                                                                      | tson Elements<br>Trowel  | Kent & S                                                  | towe Hand Fork        |                                                            | & Stowe Hand<br>anting Trowel |
|----------------------------------------------------------------------------------------------------------------------------------------------------------------------------------------|--------------------------|-----------------------------------------------------------|-----------------------|------------------------------------------------------------|-------------------------------|
| <ul> <li>Essential planting and weeding tool, ideal for use in borders, tubs and pots</li> <li>5" Handle</li> <li>Leather wrist strap for carrying and hanging up after use</li> </ul> |                          | <ul> <li>Handle: 31cm Ash Contoured</li> </ul>            |                       |                                                            |                               |
| Each:                                                                                                                                                                                  | £4.14                    | Each:                                                     | £5.25                 | Each:                                                      | £5.25                         |
| Kent & Stowe                                                                                                                                                                           | Digging Spade            | Kent & Sto                                                | owe Border Spade      | Kent & Stow                                                | e Lawn Edging Iron            |
| <ul> <li>Stainless Steel</li> <li>Handle: 110cm As</li> </ul>                                                                                                                          | th YD                    | <ul> <li>Stainless Stee</li> <li>Handle: 104ct</li> </ul> |                       | <ul> <li>Stainless Steel</li> <li>Handle: 100cm</li> </ul> |                               |
| Each:                                                                                                                                                                                  | £30.00                   | Each:                                                     | £30.00                | Each:                                                      | £23.10                        |
|                                                                                                                                                                                        | e Long Handled<br>ch Hoe | Kent & Stowe Hand<br>Potting Scoop                        |                       | Kent & Stowe Long Handled<br>Lawn Leaf Rake                |                               |
|                                                                                                                                                                                        |                          |                                                           |                       |                                                            |                               |
| <ul><li>Stainless Steel</li><li>Handle: 160.5cm</li></ul>                                                                                                                              | Ash Tapered              | <ul><li>Stainless Ste</li><li>Handle: 33cr</li></ul>      | el<br>n Ash Contoured | <ul><li>Stainless Stee</li><li>Handle: 170c</li></ul>      | el<br>m Ash Tapered           |
| Each:                                                                                                                                                                                  | £23.75                   | Each:                                                     | £10.85                | Each:                                                      | £28.00                        |

| Felco 14 Ergonomic Secateurs<br>for small hand                                                                                                                   |          | Felco 910 Leather Holster                                                                                                             |        | Felco 912 Cone Shaped<br>Leather Holster                                                                                                                         |        |
|------------------------------------------------------------------------------------------------------------------------------------------------------------------|----------|---------------------------------------------------------------------------------------------------------------------------------------|--------|------------------------------------------------------------------------------------------------------------------------------------------------------------------|--------|
| Comfortable, light, sturdy forged aluminium handles / blade and screw mounted anvil blade made of high-quality hardened steel / hand                             |          | Leather holster with belt loop and clip, for                                                                                          |        | Cone shaped leather holster with belt loop.                                                                                                                      |        |
| and wrist protection / all parts can be replaced /<br>Cut diameter 18mm / Length 180mm                                                                           |          | safety and easy carrying.                                                                                                             |        |                                                                                                                                                                  |        |
| Felco 14:                                                                                                                                                        | £44.00   | Felco 910:                                                                                                                            | £20.19 | Felco 912:                                                                                                                                                       | £16.72 |
| Felco F600 Folding Pruning Saw                                                                                                                                   |          | Felco F621 Pruning Saw                                                                                                                |        | Easiload Galvanised Contractor<br>Wheelbarrow                                                                                                                    |        |
| CANANANA CANANA                                                                                                                                                  | No origo |                                                                                                                                       |        | - Coro                                                                                                                                                           | 5      |
| High carbon hard chrome plated tool steel<br>blade which gives a clean precise finish and<br>easily cuts through 8cm diameter branches.<br>Blade length is 16cm. |          | Rust resistant, hard chromed blade made of<br>high quality steel. Complete with safety sheath<br>and belt loop. Blade length is 24cm. |        | <ul> <li>Heavy-duty barrow in an easy assembly format</li> <li>90L press pan</li> <li>Tubular steel frame</li> <li>Pneumatic tyre</li> <li>Galvanised</li> </ul> |        |
| Felco F600:                                                                                                                                                      | £27.16   | Felco F621:                                                                                                                           | £41.79 | Each:                                                                                                                                                            | £62.19 |
| Victorinox Nylon<br>Grafting/General Purpose Knife                                                                                                               |          | Victorinox Nylon Pruning Knife                                                                                                        |        | Lambfoot Pocket Knife                                                                                                                                            |        |
| Small yet strong. Red nylon handle with stand-<br>ard alloy lining. Stainless steel blade 57mm.                                                                  |          | Light grafting & pruning knife. Small yet strong.<br>Red nylon handle with standard alloy lining.<br>Stainless steel blade 57mm.      |        | Town & country Red lambfoot pocket knife.<br>6.2cm blade. 420H stainless steel blade. Gloss<br>resin handle. Sheffield made.                                     |        |
| 39050:                                                                                                                                                           | £21.60   | 39060:                                                                                                                                | £20.89 | K841:                                                                                                                                                            | £11.62 |

# Allotment & Garden Society Price List 2024

If you have questions about any of the products in this catalogue contact our friendly team of experts who will be happy to provide advice.

LS Systems Ltd., 184 Blackgate Lane, Tarleton, Preston, PR4 6UU Tel: 01772 812484 Email: sales@lssystems.co.uk Follow us on Twitter: @LS\_Systems

Regular weekly (Mon-Fri) deliveries throughout Lancashire, Cumbria, Staffordshire, Derbyshire, Shropshire, Wirral, North Wales, Cheshire, West Yorkshire and Fylde. Minimum delivery charge of £15 to £30+VAT depending on postcode.

Orders requiring forklift off-load will incur an additional £25+VAT per drop.

Any orders can be sent nationwide via overnight carrier etc at cost if required.

Prices quoted in this brochure are subject to change to the prices in effect at the time of delivery. Please refer to our website for up-to-date prices. All prices are subject to VAT at the standard rate.