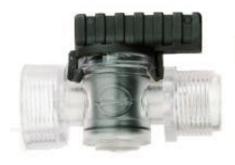

## **Drip Line Valves**

TAVLIT offers a wide range of high quality drip line valves for various drip lines and drip tape that can be connected to P.V.C and P.E pipes and to threaded connections.

## **Features**

- Robust design with 4 "O" rings and excellent mechanical properties for long life.
- Wide water passage (10 mm, 0.4") guarantees low head loss and enable longer laterals.
- Special design to prevent handle popping during Water hammer.

## **Technical Specifications**

- Max. Working pressure:
  - o 8 bar (116 psi).
- Threads: B.S.P.T. or NPT.
- Available Sizes: 16-25 mm.
- Wide range of connections:
  - o Barb, Thread (B.S.P.T., compatible with NPT threads).
  - Nut lock connectors.
- Nut Drip Tape Valves:
  - Wall thickness 4 to 45 mil.
  - o Tape with or without seam.
- Drip Tape- Ring Connectors:
  - o Wall thickness 6 to 25 mil Black ring.
  - Wall thickness 35 to 45 mil Brown ring.
  - Tape without seam.