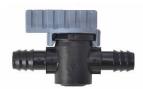

## **Drip Line Valves**

TAVLIT offers a wide range of high quality drip line valves for various drip lines and drip tape that can be connected to P.V.C and P.E pipes and to threaded connections.

## **Features**

- Robust design with 4 "O" rings and excellent mechanical properties for long life.
- Wide water passage (10 mm, 0.4") guarantees low head loss and enable longer laterals.
- Special design to prevent handle popping during Water hammer.

## **Technical Specifications**

- Max. Working pressure:
  - o 8 bar (116 psi).
- Threads: B.S.P.T. or NPT.
- Available Sizes: 16-25 mm.
- Wide range of connections:
  - o Barb, Thread (B.S.P.T., compatible with NPT threads).
  - Nut lock connectors.
- Nut Drip Tape Valves:
  - Wall thickness 4 to 45 mil.
  - o Tape with or without seam.
- Drip Tape- Ring Connectors:
  - o Wall thickness 6 to 25 mil Black ring.
  - Wall thickness 35 to 45 mil Brown ring.
  - Tape without seam.