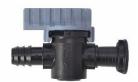

## **Drip Line Valves**

TAVLIT offers a wide range of high quality drip line valves for various drip lines and drip tape that can be connected to P.V.C and P.E pipes and to threaded connections.

## **Features**

- Robust design with 4 "O" rings and excellent mechanical properties for long life.
- Wide water passage (10 mm, 0.4") guarantees low head loss and enable longer laterals.
- Special design to prevent handle popping during Water hammer.

## **Technical Specifications**

- Max. Working pressure:
  - o 8 bar (116 psi).
- Threads: B.S.P.T. or NPT.
- Available Sizes: 16-25 mm.
- Wide range of connections:
  - o Barb, Thread (B.S.P.T., compatible with NPT threads).
  - Nut lock connectors.
- Nut Drip Tape Valves:
  - Wall thickness 4 to 45 mil.
  - o Tape with or without seam.
- Drip Tape- Ring Connectors:
  - o Wall thickness 6 to 25 mil Black ring.
  - Wall thickness 35 to 45 mil Brown ring.
  - Tape without seam.