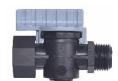

## **Drip Line Valves**

TAVLIT offers a wide range of high quality drip line valves for various drip lines and drip tape that can be connected to P.V.C and P.E pipes and to threaded connections.

## **Features**

- Robust design with 4 "O" rings and excellent mechanical properties for long life.
- Wide water passage (10 mm, 0.4") guarantees low head loss and enable longer laterals.
- Special design to prevent handle popping during Water hammer.

## **Technical Specifications**

- Max. Working pressure:
  - o 8 bar (116 psi).
- Threads: B.S.P.T. or NPT.
- Available Sizes: 16-25 mm.
- Wide range of connections:
  - o Barb, Thread (B.S.P.T., compatible with NPT threads).
  - Nut lock connectors.
- Nut Drip Tape Valves:
  - Wall thickness 4 to 45 mil.
  - o Tape with or without seam.
- Drip Tape- Ring Connectors:
  - o Wall thickness 6 to 25 mil Black ring.
  - Wall thickness 35 to 45 mil Brown ring.
  - Tape without seam.